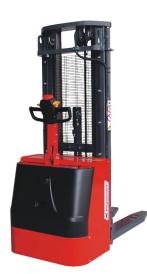

## **NEO-15**

NEO-IS is a professional machine designed to made heavy work also thanks to its good autonomy assured by the 24V 24OAh traction battery.

The stacker is standard equipped with:

- 24V 240Ah traction battery and internal Hig Frequency battery charger
- Fast+slow gear selector and roller to control the descending speed of the forks
- Battery charge indicator with LCD hours counter and block of the forks at flat battery
- Double front rollers
- -TRIPLEX mast with free lift