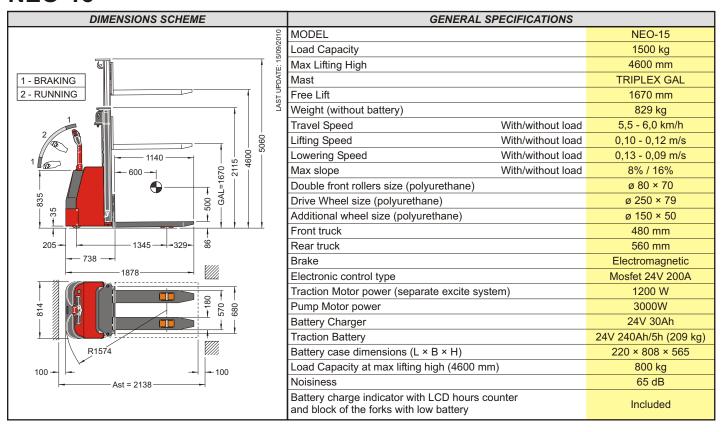

## **NEO-15**

NEO-IS is a professional machine designed to made heavy work also thanks to its good autonomy assured by the 24V 24OAh traction battery.

The stacker is standard equipped with:

- 24V 240Ah traction battery and internal Hig Frequency battery charger
- Fast+slow gear selector and roller to control the descending speed of the forks
- Battery charge indicator with LCD hours counter and block of the forks at flat battery
- Double front rollers
- -TRIPLEX mast with free lift