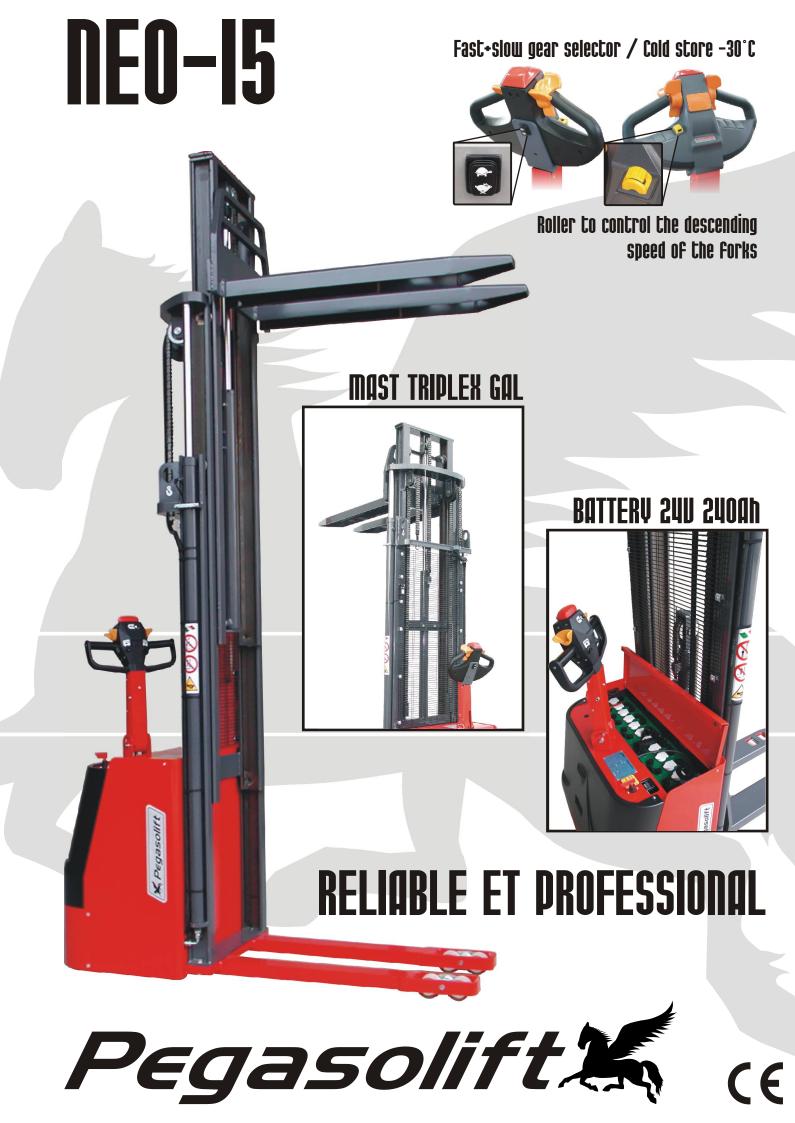

## **NEO-15**

NEO-IS is a professional machine designed to made heavy work also thanks to its good autonomy assured by the 24V 24OAh traction battery.

The stacker is standard equipped with:

- 24V 240Ah traction battery and internal Hig Frequency battery charger
- Fast+slow gear selector and roller to control the descending speed of the forks
- Battery charge indicator with LCD hours counter and block of the forks at flat battery
- Double front rollers
- -TRIPLEX mast with free lift

The NEO-IS can be in cold store version -30°